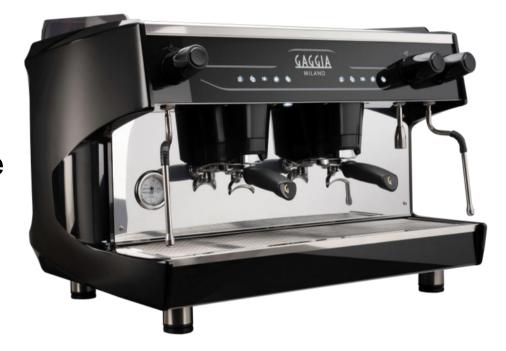

#### **STANDARD & TALL CUP**

- Both versions keep the same design and ergonomics, for example:
  - Long steam wands suitable for milk jugs up to 2 litres
  - Wide working area

#### **KEY FEATURES**

- 5 programmable direct selection buttons per group
- Volumetric dose programming
- Filters warning
- PID control of boiler temperature
- Electric cup warmer

- 2 steam wands
- Hot water economiser
- Height-adjustable feet
- Illuminated working area
- Energy saver: manual Stand-By
- Also available in a Tall-cup version