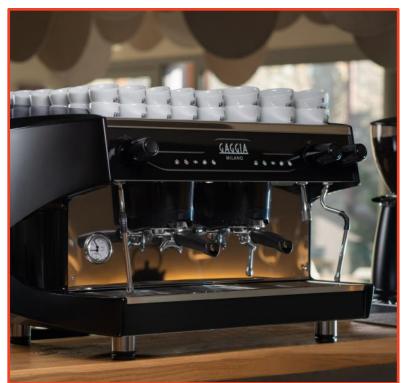

| 4500W              |
| Steam Boiler Capacity     | 13L                | 13L                | 20L                | 20L                |







#### **KEY FEATURES**

- 5 programmable direct selection buttons per group
- Volumetric dose programming
- Filters warning
- PID control of boiler temperature
- Electric cup warmer

- 2 steam wands
- Hot water economiser
- Height-adjustable feet
- Illuminated working area
- Energy saver: manual Stand-By
- Also available in a Tall-cup version







## **PRODUCT RANGE**

| Code   | Description                   |
|--------|-------------------------------|
| 9S0100 | La Decisa – 2 Group           |
| 9S0101 | La Decisa – 2 Group, Tall Cup |
| 9S0200 | La Decisa – 3 Group           |
| 9S0201 | La Decisa – 3 Group, Tall Cup |







# la Decisa















## **THANK YOU**