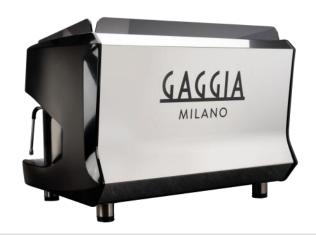

#### LA DECISA: PERFECTLY PRACTICAL

- In the 1930s Achille Gaggia found a way to create the perfect Italian espresso
- Today, Gaggia Milano brings coffee professionals a range of machines that combine state of the art technology with sophisticated design









#### PRACTICAL AND BARISTA-FRIENDLY

- Designed to meet the needs of all markets
- La Decisa continues the success story of one of the world's most iconic brands
- It's an extremely practical and barista-friendly coffee machine









#### **ELEGANT & CLEAN LINES**

Design by Bonetto















#### **ELEGANT DESIGN**

- Capacitive glass key pad:
  - Easy to clean
  - Easy to use
  - Tempered glass is tough and hard-wearing
- LED illuminated working area









#### **ERGONOMIC AND EASY TO USE**

- Ergonomic steam knob: only 45° turn with dual position:
  - Left knob remains open (for milk steaming)
  - Right knob closes (for purging residual condensation)
- Traditional thermosyphonic hydraulic circuit









#### **RELIABLE AND EASY TO MAINTAIN**

- Designed for easy maintenance:
  - Easy to remove side panels
  - Access to CPU on left side
- Electronic steam boiler control (NTC Probe):
  - More accurate and stable than standard pressure switch









#### **STANDARD & TALL CUP**

- Both versions keep the same design and ergonomics, for example:
  - Long steam wand