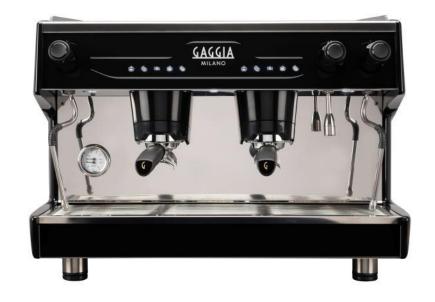

#### **ELEGANT & CLEAN LINES**

Design by Bonetto

#### **ELEGANT DESIGN**

- Capacitive glass key pad:
  - Easy to clean
  - Easy to use
  - Tempered glass is tough and hard-wearing
- LED illuminated working area

#### **ERGONOMIC AND EASY TO USE**

- Ergonomic steam knob: only 45° turn with dual position:
  - Left knob remains open (for milk steaming)
  - Right knob closes (for purging residual condensation)
- Traditional thermosyphonic hydraulic circuit