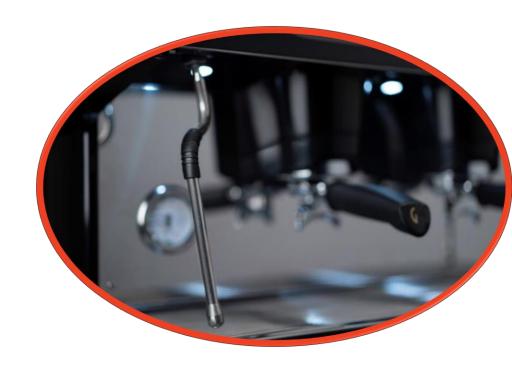

#### **ERGONOMIC AND EASY TO USE**

- Ergonomic steam knob: only 45° turn with dual position:
  - Left knob remains open (for milk steaming)
  - Right knob closes (for purging residual condensation)
- Traditional thermosyphonic hydraulic circuit