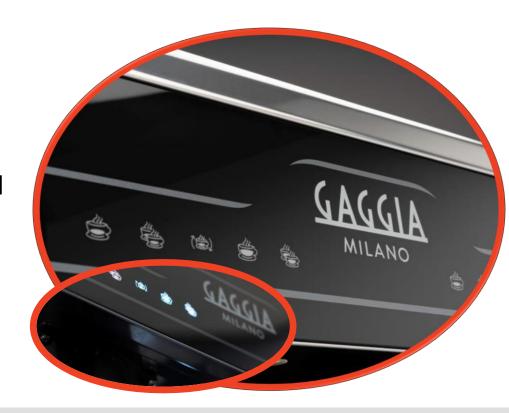

#### **ELEGANT DESIGN**

- Capacitive glass key pad:
  - Easy to clean
  - Easy to use
  - Tempered glass is tough and hard-wearing
- LED illuminated working area