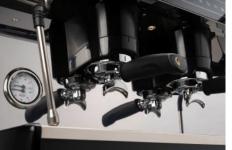

#### **ERGONOMIC AND EASY TO USE**

- Ergonomic steam knob: only 45° turn with dual position:
  - Left knob remains open (for milk steaming)
  - Right knob closes (for purging residual condensation)
- Traditional thermosyphonic hydraulic circuit