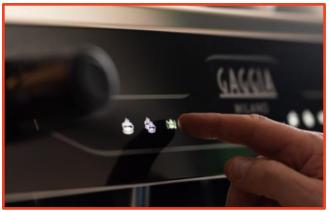

#### **ELEGANT DESIGN**

- Capacitive glass key pad:
  - Easy to clean
  - Easy to use
  - Tempered glass is tough and hard-wearing
- LED illuminated working area