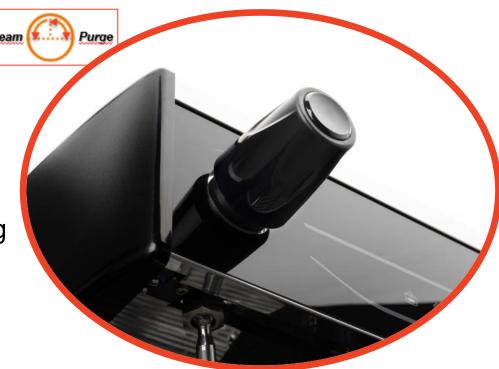

#### **ERGONOMIC AND EASY TO USE**

- Ergonomic steam knob: only 45° turn with dual position:
  - Left knob remains open (for milk steaming)
  - Right knob closes (for purging residual condensation)
- Traditional thermosyphonic hydraulic circuit